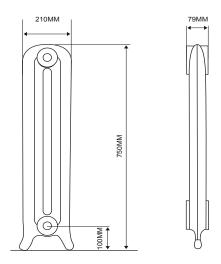

# **RP 550/2** THE PRINCESS 550 **RP 750/2** THE PRINCESS 750 **RP 808/2** THE PRINCESS 808

THE PRINCESS 750

| RADIATOR DIMENSIONS             |       |
|---------------------------------|-------|
| Leg section height:             | 750mm |
| Middle section height:          | 695mm |
| Section length                  | 79mm  |
| Radiator depth:                 | 210mm |
| INLET & EXIT                    |       |
| Bottom inlet to floor:          | 100mm |
| Top inlet to floor:             | 700mm |
| Pipe centres to skirting board: | 105mm |
| HEAT OUTPUT PER SECTION         |       |