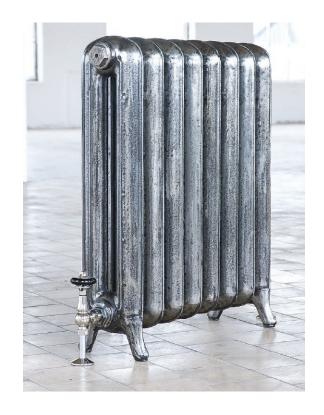

**RP 550/2** THE PRINCESS 550 **RP 750/2** THE PRINCESS 750 **RP 808/2** THE PRINCESS 808

Both our Princess radiators are based on a design classic that was first introduced in 1898 by the Ideal Radiator Company. Well suited to modern and traditional spaces, its rounded contours and smooth casting make it an easy choice for any kind of space.

The Princess can be painted in any colour to create a dramatic effect.