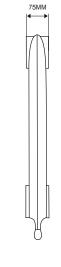

# RADIATOR DIMENSIONS Leg section height: 550mm Middle section height: 537mm Section length 75mm Radiator depth: 210mm