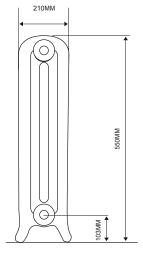

### THE PRINCESS 550

# RADIATOR DIMENSIONS Leg section height: 550mm Middle section height: 537mm Section length 75mm Radiator depth: 210mm

# INLET & EXIT

Bottom inlet to floor: 103mm

Top inlet to floor: 500mm

Pipe centres to skirting board: 103mm