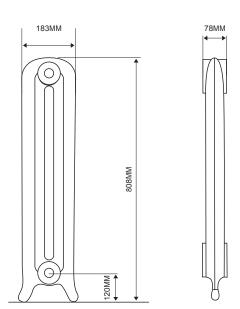

### $^*\mbox{All}$ measurements and sizes are approximate.

THE PRINCESS 808

| RADIATOR DIMENSIONS             |                    |
|---------------------------------|--------------------|
| Leg section height:             | 808mm              |
| Middle section height:          | 739mm              |
| Section length                  | 78mm               |
| Radiator depth:                 | 183mm              |
| INLET & EXIT                    |                    |
| Bottom inlet to floor:          | 120mm              |
| Top inlet to floor:             | 763mm              |
| Pipe centres to skirting board: | 93mm               |
| HEAT OUTPUT PER SECTION         |                    |
| Delta ΔT 50°C                   | 121Watts / 413BTUs |
| Delta ΔT 60°C:                  | 152Watts /522BTUs  |

| RADIATOR WEIGHT                   |          |
|-----------------------------------|----------|
| Empty weight per leg section:     | 11.28Kgs |
| Empty weight per middle section:  | 9.41Kgs  |
| Filled weight per leg section:    | 14Kgs    |
| Filled weight per middle section: | 12.24Kgs |
| INTERNAL VOLUME                   |          |
| Leg section                       | 2850ml   |
|                                   |          |