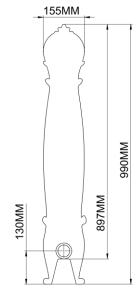

#### THE ALEXANDRA 990

| RADIATOR DIMENSIONS    |       |
|------------------------|-------|
| Leg section height:    | 990mm |
| Middle section height: | 897mm |
| Section length         | 77mm  |
| Radiator depth:        | 155mm |
|                        |       |

## **INLET & EXIT**

Bottom inlet to floor: 130mm

Top inlet to floor: N/A

Pipe centres to skirting board: 80mm