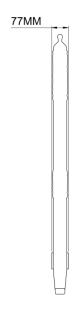

#### THE ALEXANDRA 990

| RADIATOR DIMENSIONS    |       |
|------------------------|-------|
| Leg section height:    | 990mm |
| Middle section height: | 897mm |
| Section length         | 77mm  |
| Radiator depth:        | 155mm |
|                        |       |