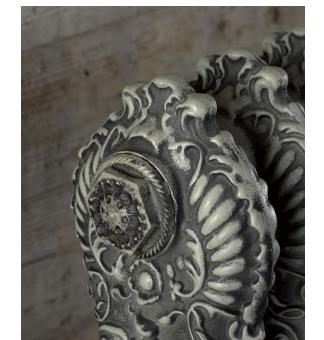

#### THE ALEXANDRA 990

| RADIATOR DIMENSIONS    |       |
|------------------------|-------|
| Leg section height:    | 990mm |
| Middle section height: | 897mm |
| Section length         | 77mm  |
| Radiator depth:        | 155mm |
|                        |       |